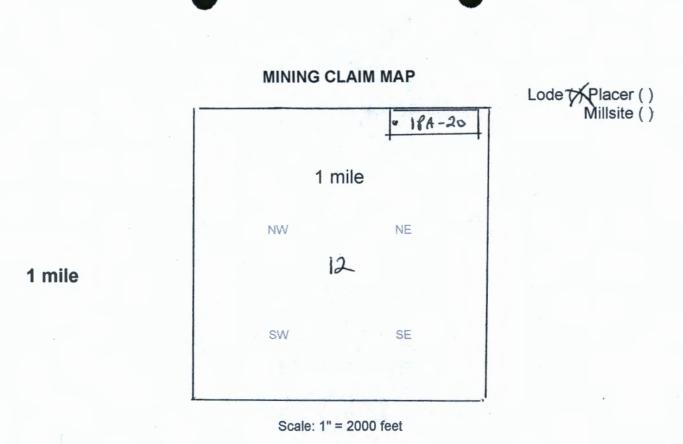

PHOENIX, ARIZON

To whom it may concern:

This serves as notice that Aztec Minerals America Corp, whose address for the purpose of filing is: 1130-609 Granville Street Vancouver, British Columbia, V7Y 1G5 Canada and intends on submitting 17 notices of new unpatented claim location in Cochise County, Arizona. The claims are entirely contained in Section 12, Township 20 South and Range 22 East. The amount required for filing is \$165.00 per claim multiplied by 17 is \$2,805.00. The claim names are IPA-4 through IPA-20. Additional fees include \$40.00 as a location fee and \$20.00 processing fee. The total per claim increases to \$225.00, multiplied by 17 becomes a grand total of \$3,825.00.