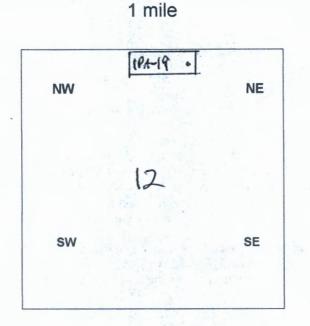

PHOENIX, ARIZON

To whom it may concern:

This serves as notice that Aztec Minerals America Corp, whose address for the purpose of filing is: 1130-609 Granville Street Vancouver, British Columbia, V7Y 1G5 Canada and intends on submitting 17 notices of new unpatented claim location in Cochise County, Arizona. The claims are entirely contained in Section 12, Township 20 South and Range 22 East. The amount required for filing is \$165.00 per claim multiplied by 17 is \$2,805.00. The claim names are IPA-4 through IPA-20. Additional fees include \$40.00 as a location fee and \$20.00 processing fee. The total per claim increases to \$225.00, multiplied by 17 becomes a grand total of \$3,825.00.